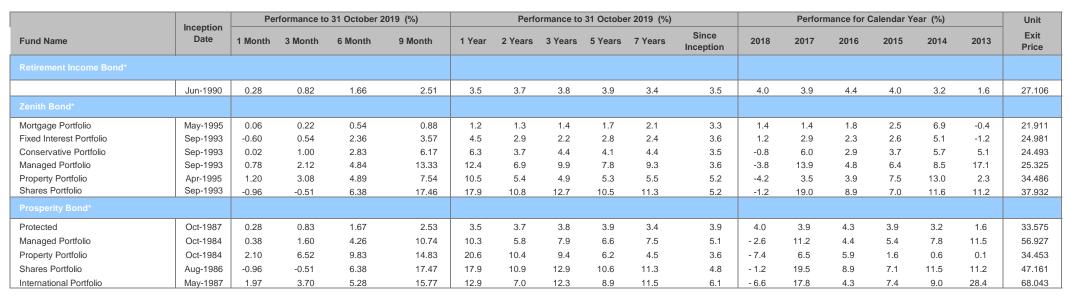

## Investment Bonds - Investment Returns

## as at 31 October 2019

## \* Closed to new policies

These returns should be read in conjunction with the notes below:

The returns stated represent in each case and for each fund, the percentage change in the unit price over the period. These are not necessarily the returns individual investors will receive as this will depend on the prices at which units are purchased and sold, the dates of these transactions and any additional contributions or withdrawals made during the period.