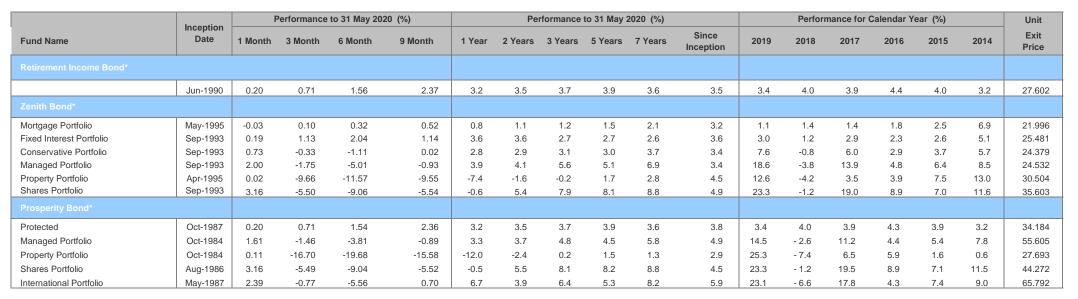

## Investment Bonds - Investment Returns

## as at 31 May 2020

## \* Closed to new policies

These returns should be read in conjunction with the notes below:

The returns stated represent in each case and for each fund, the percentage change in the unit price over the period. These are not necessarily the returns individual investors will receive as this will depend on the prices at which units are purchased and sold, the dates of these transactions and any additional contributions or withdrawals made during the period.